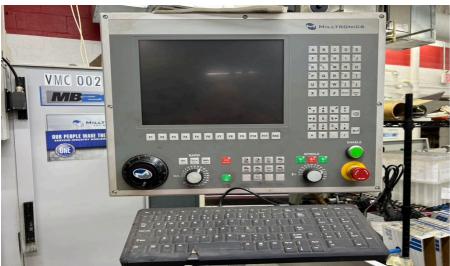

## **Standard Features**

- Milltronics 8200-B Series CNC control
- Solid Box Way Bed and Column Construction
- Programmable RPM spindle
- X/Y axis metal way cover construction
- Auto lubrication
- CT40
- 10/7.5 HP spindle motor
- 12" LCD color display
- 6" Manual Quill travel
- Spindle load meter