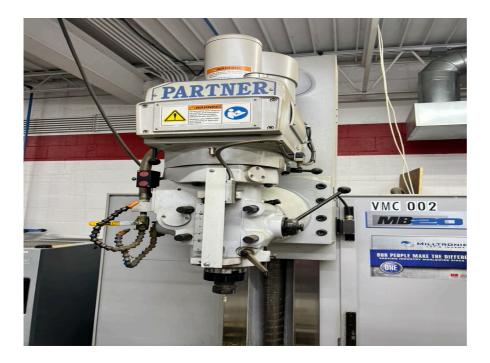

## **Standard Features**

- Milltronics 8200-B Series CNC control
- Solid Box Way Bed and Column Construction
- Programmable RPM spindle
- X/Y axis metal way cover construction
- Auto lubrication
- CT40
- 10/7.5 HP spindle motor
- 12" LCD color display
- 6" Manual Quill travel
- Spindle load meter

- High Torque 8:1 Back Gear
- 1 GB program storage memory
- Solid model graphic display
- Rigid Tap
- Quill Scale w/CNC Feedback
- LCD hour meter
- ±45° Head Tilt
- Power Drawbar
- DXF file import
- One year warranty