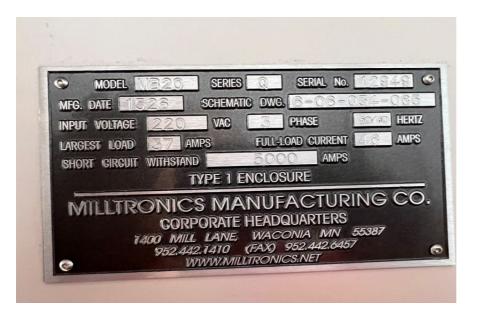

## 1 Used 2015 Milltronics MB20 with 8200-B Series CNC Control

Travel: 40 x 20 x 24 Spindle Speed: 8,000 RPM

Spindle Taper: ISO No. 40