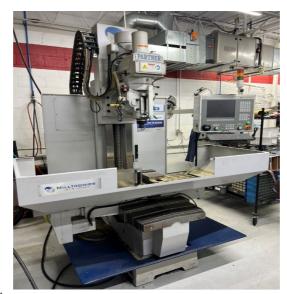

## 1 Used 2015 Milltronics MB20 with 8200-B Series CNC Control

Travel: 40 x 20 x 24 Spindle Speed: 8,000 RPM

Spindle Taper: ISO No. 40

## **Standard Features**

- Milltronics 8200-B Series CNC control
- Solid Box Way Bed and Column Construction
- Programmable RPM spindle
- X/Y axis metal way cover construction
- Auto lubrication
- CT40
- 10/7.5 HP spindle motor
- 12" LCD color display
- 6" Manual Quill travel
- Spindle load meter