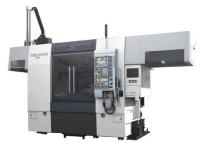

#### **Milling Solutions** High Precision Machine Tools

#### Kitamura HMC'S, VMC'S & 5-axis

- 250mm 1,000mm travel
- Boxways 2,362 IPM
- 5-axis machining