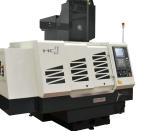

#### **SMEC CNC Lathes**

- High accuracy, high rigidity
- Box way & linear guide options
- Y-Axis & sub-spindle available