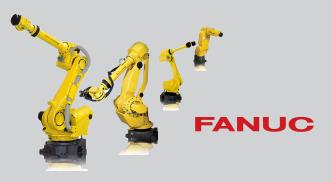

# **Robotics Automation**

- FANUC robotics
- Automation cells
- Turnkey applications
- Workholding fixtures
- Custom solutions
- Complete solutions
- Load assist

- Halter Load Assistant
- 3R Work Pal & Work Partner
- Erowa Robot Compact & Robot Easy
- RFID Capable