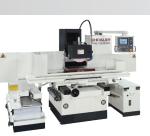

#### Mitsui Grinders

- Manual Surface Grinders
- Surface Grinders up to 16x32"
- PC Based CNC Form Grinders

#### **Chevalier Grinders**

- Manual Surface
- Hydraulic 3-Axis Surface
- CNC Smart Series Surface/Form
- Cylindrical, Manual