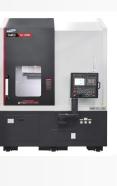

#### Kitamura HMC'S, VMC'S & 5-axis

- 250mm 1,000mm travel
- Boxways 2,362 IPM
- 5-axis machining