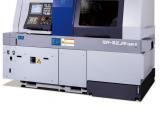

#### **STAR CNC Swiss-Type Lathes**

- 7mm 51mm
- Sub-spindle with fixed/live tools
- Full B-axis models
- Slide and turret configurations
- Japanese precision