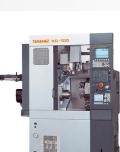

#### Takamaz CNC

- Auto loading box way precision CNC lathes
- Shaft loading twin spindle CNC lathes up to 27" length capacity
- Twin turret, twin spindle bar fed CNC lathes