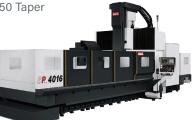

#### Yama-Seiki Bridge Mills

- Double Column VMC's 40/50 Taper
- Production Bridge Mills
- 5-Axis Bridge Mills